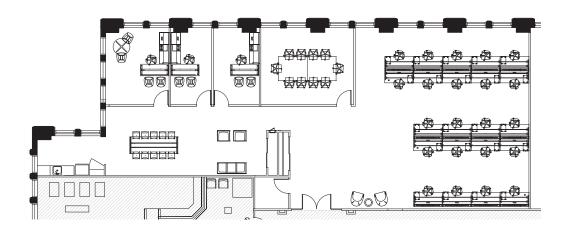

## **SANCTUARY SUITE 2050**

4,145 SF

Fully furnished 3 private offices

Open seating for 22 10 person conference room Collaborative working area High-end kitchenette