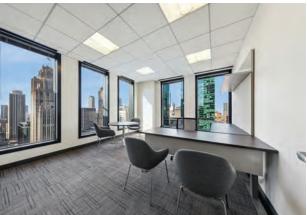

# **SANCTUARY SUITE 2520**

4,962 SF

7 private offices Open seating for 11

10 person conference room 1 huddle room

High-end kitchenette

## **SANCTUARY SUITE 2050**

4,145 SF

Fully furnished 3 private offices

Open seating for 22 10 person conference room Collaborative working area High-end kitchenette