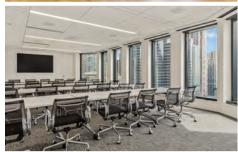

### **CONFERENCE CENTER**

- 2 separate full-service conference rooms
- Total capacity is 56 individuals (Board Room: 16, Training Room: 40)
- Lobby check-in and lounge area
- Caterer-friendly kitchen
- Wifi and audio/visual equipment
- Dramatic lake, river, and city views