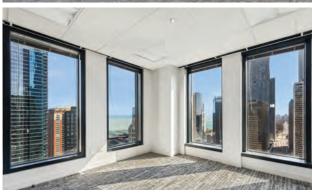

# **MOVE-IN READY SANCTUARY SUITES**

















# **SANCTUARY SUITE 2520**

4,962 SF







7 private offices Open seating for 11

10 person conference room 1 huddle room

High-end kitchenette



# POUR SANCTJARY

## **SANCTUARY SUITE 2050**

4,145 SF







Fully furnished 3 private offices

Open seating for 22 10 person conference room Collaborative working area High-end kitchenette





# FULL FLOOR AVAILABLE WITH 360° VIEWS

SUITE 1900 - 22,900 SF



















### **BUILDING AMENITIES**

### **RESTAURANTS**

- Cityfront Cafe: daily hot bar, full soup and salad bar, grab-n-go options, and beer & wine
- espressamente illy: first of its kind in Chicago serving Italian coffee, pastries, and sandwiches
- Catering services available
- 24-hour lounge with vending

### **FITNESS CENTER**

- Recently renovated, enhanced and e