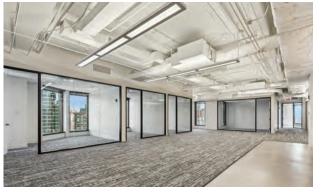

# **MOVE-IN READY SANCTUARY SUITES**

















# **SANCTUARY SUITE 2520**

4,962 SF







7 private offices Open seating for 11

10 person conference room 1 huddle room

High-end kitchenette



# POUR SANCTJARY

## **SANCTUARY SUITE 2050**

4,145 SF







Fully furnished 3 private offices

Open seating for 22 10 person conference room Collaborative working area High-end kitchenette





# FULL FLOOR AVAILABLE WITH 360° VIEWS

SUITE 1900 - 22,900 SF



















### **BUILDING AMENITIES**

### **RESTAURANTS**

- Cityfront Cafe: daily hot bar, full soup and salad bar, grab-n-go options, and beer & wine
- espressamente illy: first of its kind in Chicago serving Italian coffee, pastries, and sandwiches
- Catering services available
- 24-hour lounge with vending

### **FITNESS CENTER**

- Recently renovated, enhanced and expan