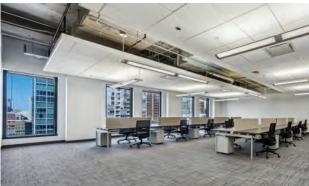

## **SANCTUARY SUITE 2050**

4,145 SF

Fully furnished 3 private offices

Open seating for 22 10 person conference room Collaborative working area High-end kitchenette