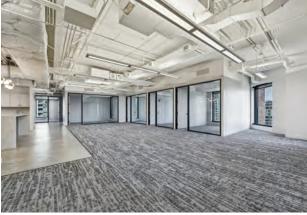

# **MOVE-IN READY SANCTUARY SUITES**

















# **SANCTUARY SUITE 2520**

4,962 SF







7 private offices Open seating for 11

10 person conference room 1 huddle room

High-end kitchenette



# POUR SANCTJARY

## **SANCTUARY SUITE 2050**

4,145 SF







Fully furnished 3 private offices

Open seating for 22 10 person conference room Collaborative working area High-end kitchenette





# FULL FLOOR AVAILABLE WITH 360° VIEWS

SUITE 1900 - 22,900 SF



















### **BUILDING AMENITIES**

### **RESTAURANTS**

- Cityfront Cafe: daily hot bar, full soup and salad bar, grab-n-go options, and beer & wine
- espressamente illy: first of its kind in Chicago serving Italian coffee, pastries, and sandwiches
- Catering services available
- 24-hour lounge with vending

### **FITNESS CENTER**

- Recently renovated, enhanced and expanded
- Exclusive for tenants
- State-of-the-art