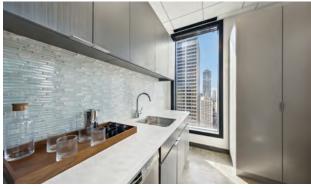

# **SANCTUARY SUITE 2520**

4,962 SF

7 private offices Open seating for 11

10 person conference room 1 huddle room

High-end kitchenette

## **SANCTUARY SUITE 2050**

4,145 SF

Fully furnished 3 private offices

Open seating for 22 10 person conference room Collaborative working area High-end kitchenette