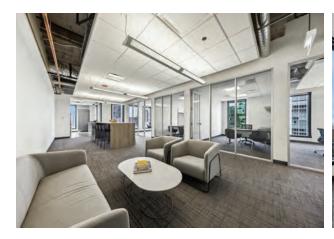

# **SANCTUARY SUITE 2520**

4,962 SF

7 private offices Open seating for 11

10 person conference room 1 huddle room

High-end kitchenette

## **SANCTUARY SUITE 2050**

4,145 SF

Fully furnished 3 private offices

Open seating for 22 10 person conference room Collaborative working area High-end kitchenette