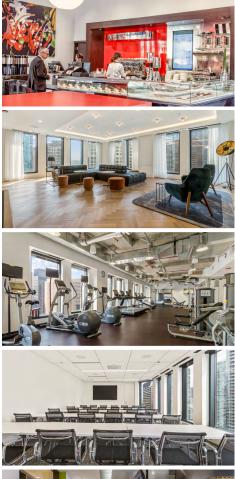

# **BUILDING AMENITIES**

## RESTAURANTS

- Cityfront Cafe: made-to-order breakfast and lunch, grab-n-go and outdoor seating
- espressamente illy: first of its kind in Chicago serving Italian coffee, pastries, sandwiches, salads and evening cocktails
- Catering services available
- 24-hour lounge with vending
- Weekly pop-up restaurant partners

## THE ROOM

- Amenity center located on the 20th floor, overlooking Lake Michigan
- Tenant-exclusive lounge, wet bar, and event venue
- Wine and spirits cabinet
- Soundproof room with musical instruments including a drum set and electric guitar

## **FITNESS CENTER**

- Recently renovated, enhanced and expanded
- Exclusive for tenants
- State-of-the-art Precor equipment
- Newly installed Peloton Bikes
- Locker room with showers and towel service
- Flat-screen television monitors
- Free WiFi access for all members

## **CONFERENCE CENTER**

- 2 separate full-service conference rooms
- Accommodating groups from 8 to 50
- Lobby check-in and lounge area
- Caterer-friendly kitchen
- Wifi and audio/visual equipment
- Dramatic lake, river, and city views