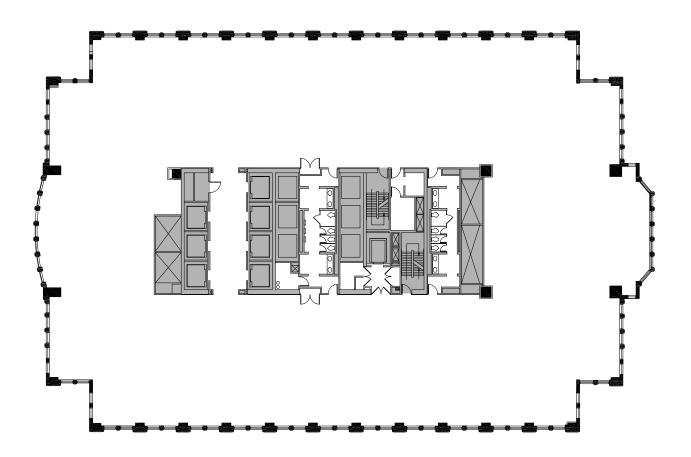

# **TYPICAL FLOORPLATE**

Nothing stands in your way from the awe-inspiring views from within. Free yourself from the constraints of columns, and embrace the freedom of true space flexibility.

- 18,000 30,000 SF floorplates
- Ample power
- 9-foot finished ceiling height
- Redundant fiber