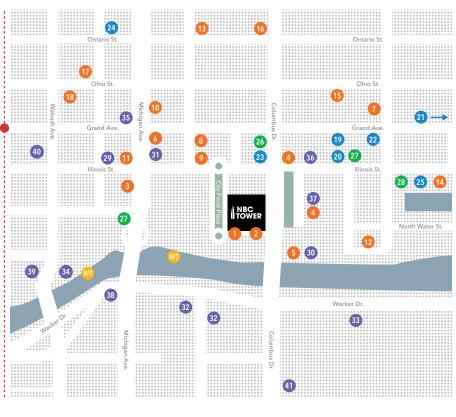

# AREA AMENITIES

Get here by car, by bike, by train, by bus, or by boat. Indulge in the pulsing city life of the Magnificent Mile and River North, all within a blink of an eye. Be here, connected to acclaimed restaurants, world-class shopping and global talent.

#### RESTAURANTS

- 01 Cityfront Cafe
- 02 expressamente illy
- 03 Starbucks 04 Bellwether
- 05 Shula's Steakhouse
- 06 Michael Jordan's Steakhouse
- 07 Yolk
- 08 Volare Ristorante Italiano
- 09 Texas de Brazil
- 10 Bandera
- 11 Purple Pig
- 12 Lizzie McNeil's

- 13 Capital Grill
- 14 Cupitol Coffee & Eatery
- 15 Dollop Coffee
- 16 LYFE Kitchen
- 17 Joe's Seafood, Prime Steak & Stone Crab
- 18 Eataly

# ENTERTAINMENT

- 19 River East 21
- 20 Lucky Strike Lanes
- 21 Navy Pier
- 22 LA Fitness

23 Planet Fitness 24 AMC DINE-IN 600 N. Michigan 25 Pinstripes

#### RETAIL

- 26 WholeFoods
- 27 Walgreens

# 28 Target

- HOTEL
- 29 Intercontinental
  - 30 Sheraton Grand31 The Gwen

- 32 Hyatt Regency
  33 Swissotel
  34 Trump Intl. Hotel & Tower
  35 Marriott
  36 Embassy Suites Hotel
- 37 Loews Hotel
- 38 London House
- **39** The Langham
- 40 Kimpton Hotel Palomar
- 41 Radisson Blu Aqua Hotel AMC

WT - Water Taxi

LEASING INFORMATION