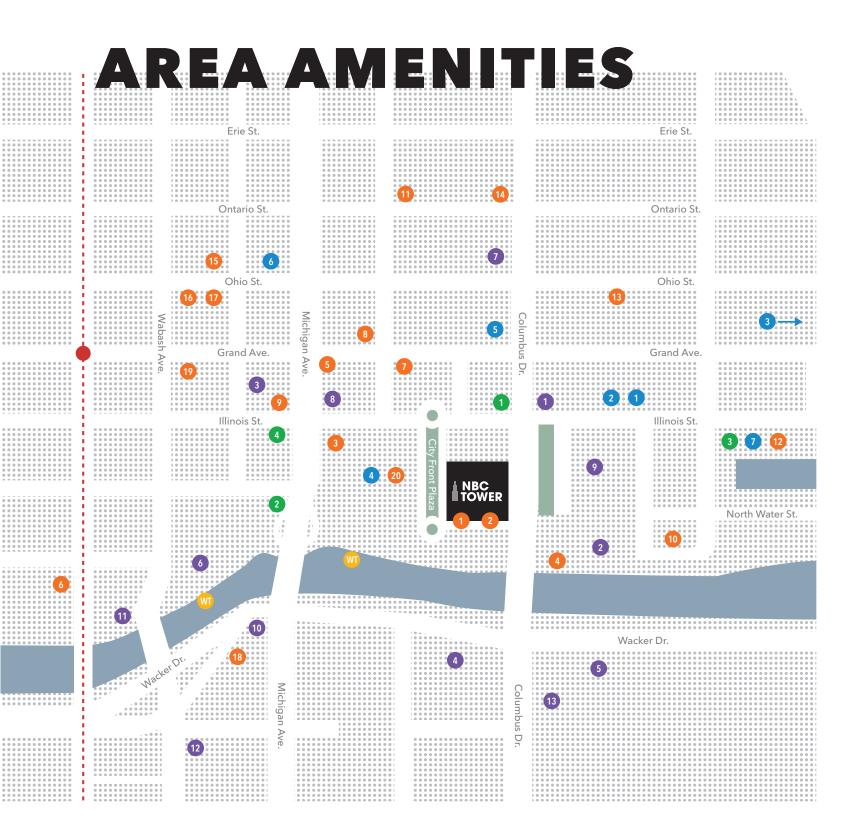

## **RARE TWO-FLOOR OPPORTUNITY**

A STATE

**FLOORS 30 & 31** 35,002 SF

CLICK TO VIRTUALLY VIEW OUR LARGEST AVAILABILITY

11

Get here by car, by bike, by train, by bus, or by boat. Indulge in the pulsing city life of the Magnificent Mile and River North, all within a blink of an eye. Be here, connected to acclaimed restaurants, world-class shopping and global talent.

#### RESTAURANTS

- 01 Cityfront Cafe
- 02 expressamente illy
- **03** Blue Bottle Coffee
- 04 Shula's Steakhouse
- **05** Michael Jordan's Steakhouse
- 06 Yolk
- 07 Volare Ristorante Italiano
- 08 The Hampton Social
- **09** The Purple Pig
- **10** Lizzie McNeil's
- **11** Capital Grill
- **12** Cupitol Coffee & Eatery
- **13** Dollop Coffee
- 14 LYFE Kitchen
- 15 Joe's Seafood, Prime Steak & Stone Crab
- **16** Eataly
- 17 Shake Shack
- 18 Land & Lake Kitchen
- **19** Doc B's Restaurant (River North)
- 20 Foxtrot

#### ENTERTAINMENT

- **01** AMC River East 21
- 02 Lucky Strike Lanes
- **03** Navy Pier
- 04 Museum of Ice Cream
- **05** Planet Fitness
- 06 AMC DINE-IN 600 N. Michigan
- **07** Pinstripes

#### RETAIL

- **01** Whole Foods
- **02** Walgreens
- **03** Target
- 04 The Shops at North Bridge

#### HOTELS

- **01** InterContinental Chicago Magnificent Mile
- **02** Sheraton Grand Chicago Riverwalk
- **03** The Gwen
- 04 Hyatt Regency Chicago
- **05** Swissotel
- 06 Trump Intl. Hotel & Tower
- 07 Marriott Downtown Magnificent Mile
- 08 Embassy Suites Hotel
- ab **09** Loews Hotel
  - **10** London House
  - **11** The Langham, Chicago
  - **12** Kimpton Hotel Monaco Chicago
  - **13** Radisson Blu Aqua Hotel AMC
  - WT Water Taxi