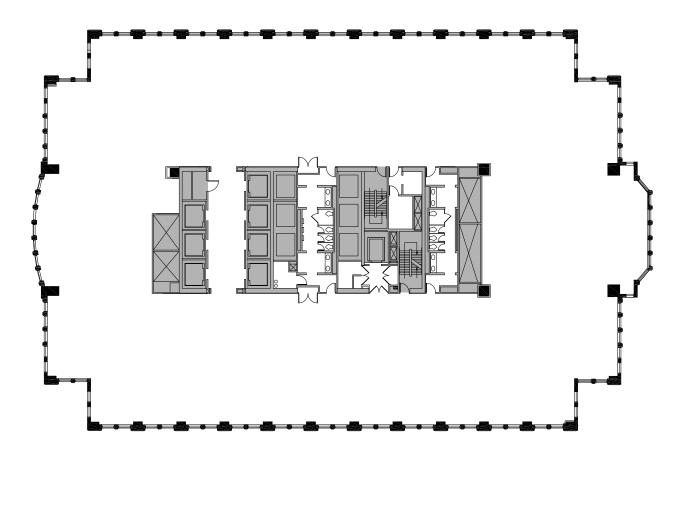

### **TYPICAL FLOORPLATE**

Nothing stands in your way from the awe-inspiring views from within. Free yourself from the constraints of columns, and embrace the freedom of true space flexibility.

- 18,000 30,000 SF floorplates
- 9-foot finished ceiling height
- Ample power
- Redundant fiber