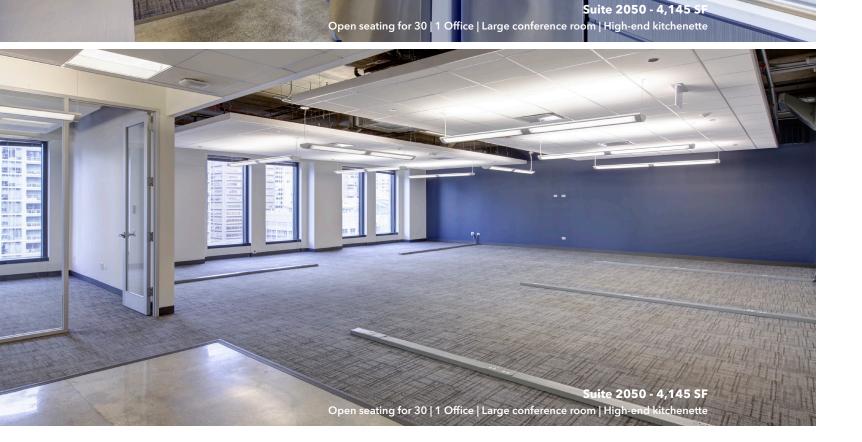

## **ONE-OF-A-KIND** SANCTUARY SUITES

**SANCTUARY SUITE 2050** 4,145 SF

 $\bigcirc$ <u>n</u>n 