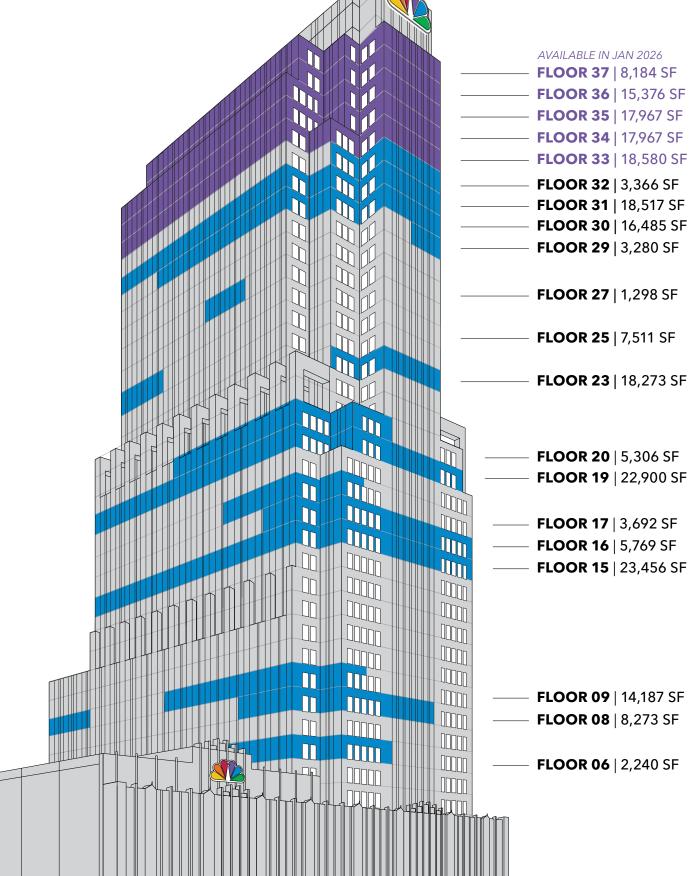

# **AVAILABLITIES**

### **TYPICAL FLOORPLATE**

Nothing stands in your way from the awe-inspiring views from within. Free yourself from the constraints of columns, and embrace the freedom of true space flexibility.

- 18,000 30,000 SF floorplates
- 9-foot finished ceiling height
- Ample power
- Redundant fiber

## **ONE-OF-A-KIND** SANCTUARY SUITES

**SANCTUARY SUITE 2050** 4,145 SF

 $\bigcirc$ <u>n</u>n 

## **RARE TWO-FLOOR OPPORTUNITY**

A STATE

**FLOORS 30 & 31** 35,002 SF

CLICK TO VIRTUALLY VIEW OUR LARGEST AVAILABILITY

11

Get here by car, by bike, by train, by bus, or by boat. Indulge in the pulsing city life of the Magnificent Mile and River North, all within a blink of an eye. Be here, connected to acclaimed restaurants, world-class shopping and global talent.