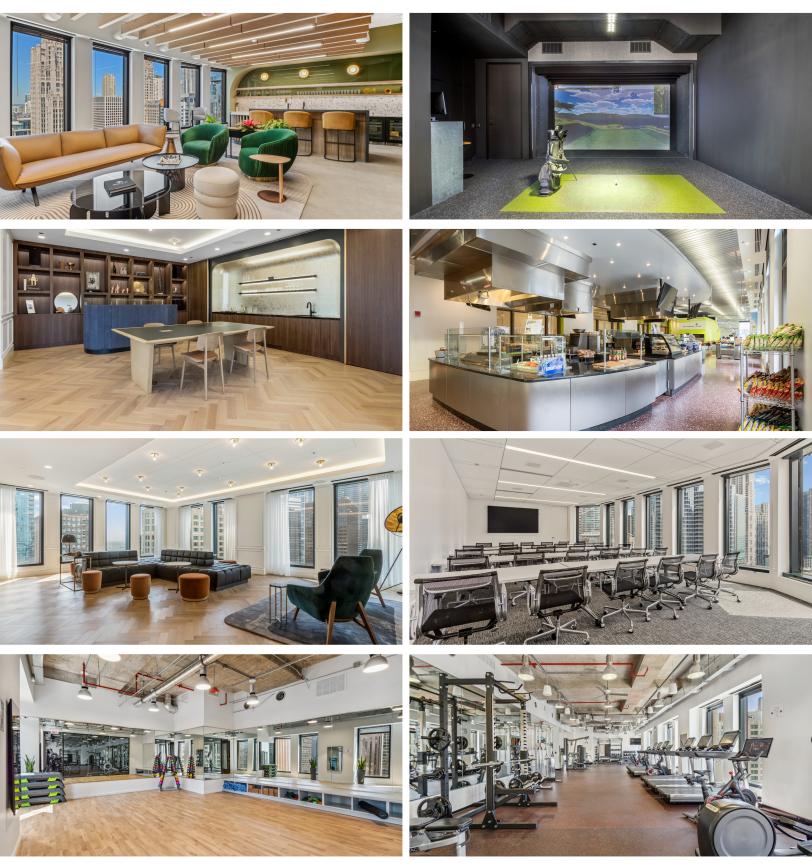

## **BUILDING AMENITIES**

Renovated in 2021

#### RESTAURANTS

- Cityfront Cafe: daily hot bar, full soup & salad bar, grab-n-go, beer & wine, and outdoor seating
- espressamente illy: first of its kind in Chicago serving Italian coffee, pastries, sandwiches, salads and evening cocktails
- Catering services available
- 24-hour lounge with vending

#### THE ROOM

- Amenity center located on the 20th floor, overlooking Lake Michigan
- Tenant-exclusive lounge, wet bar, and event venue
- Wine and spirits cabinet
- Soundproof room with musical instruments including a drum set and electric guitar

#### **THE GOLF CLUB**

4

- Brand new lounge with exclusive usage for NBC Tower tenants
- State-of-the-art full swing golf simulator
- Lounge includes wet bar, televisions, music system, and comfortable seating

#### **FITNESS CENTER**

- Recently renovated, enhanced and expanded
- Exclusive for tenants
- State-of-the-art Precor equipment
- Newly installed Peloton Bikes
- Locker room with showers and towel service
- Flat-screen television monitors
- Free WiFi access for all members
- Fitness Studio
- Echelon Mirror

#### **CONFERENCE CENTER**

- 2 separate full-service conference rooms
- Accommodating groups from 8 to 50
- Lobby check-in and lounge area
- Caterer-friendly kitchen
- Wifi and audio/visual equipment
- Dramatic lake, river, and city views