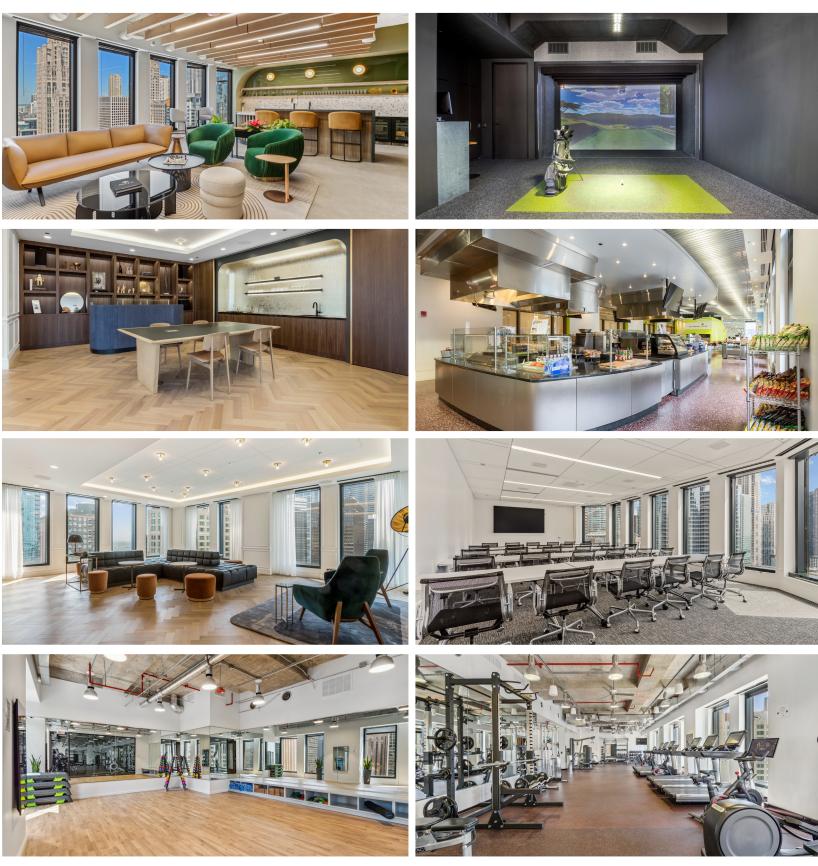

## **BUILDING AMENITIES**

Renovated in 2021

#### RESTAURANTS

- Cityfront Cafe: daily hot bar, full soup & salad bar, grab-n-go, beer & wine, and outdoor seating
- espressamente illy: first of its kind in Chicago serving Italian coffee, pastries, sandwiches, salads and evening cocktails
- Catering services available
- 24-hour lounge with vending

#### THE ROOM

- Amenity center located on the 20th floor, overlooking Lake Michigan
- Tenant-exclusive lounge, wet bar, and event venue
- Wine and spirits cabinet
- Soundproof room with musical instruments including a drum set and electric guitar

#### **THE GOLF CLUB**

4

- Brand new lounge with exclusive usage for NBC Tower tenants
- State-of-the-art full swing golf simulator
- Lounge includes wet bar, televisions, music system, and comfortable seating

#### **FITNESS CENTER**

- Recently renovated, enhanced and expanded
- Exclusive for tenants
- State-of-the-art Precor equipment
- Newly installed Peloton Bikes
- Locker room with showers and towel service
- Flat-screen television monitors
- Free WiFi access for all members
- Fitness Studio
- Echelon Mirror

#### **CONFERENCE CENTER**

- 2 separate full-service conference rooms
- Accommodating groups from 8 to 50
- Lobby check-in and lounge area
- Caterer-friendly kitchen
- Wifi and audio/visual equipment
- Dramatic lake, river, and city views