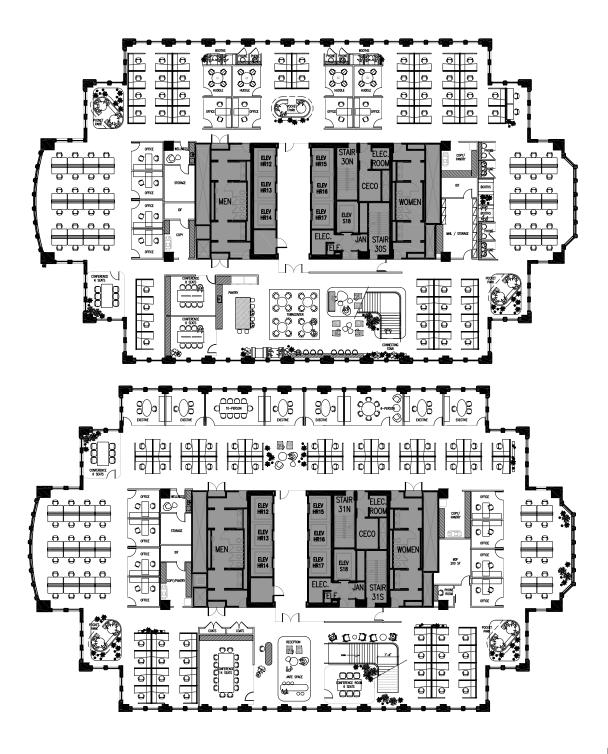

# **AVAILABLITIES**

### **TYPICAL FLOORPLATE**

Nothing stands in your way from the awe-inspiring views from within. Free yourself from the constraints of columns, and embrace the freedom of true space flexibility.

- 18,000 30,000 SF floorplates
- 9-foot finished ceiling height
- Ample power
- Redundant fiber